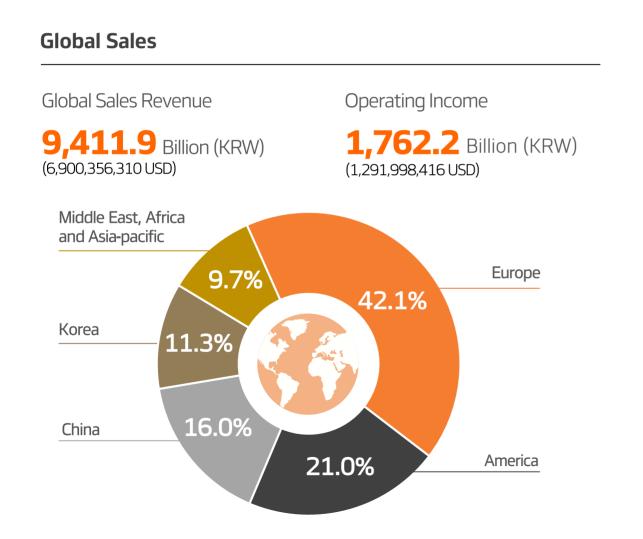

# **Global Top Tire Company**

CEC

Jongseon Ahn, Sanghoon Lee

Products

Tires for passenger vehicles, SUV, Trucks and Buses

Global Ranking in Tire Sales

**7**th

Global Sales Revenue (2024)

(USD 6.9 Billion)

**Production Capacity** 

100 million units

Global Corporate Organization

7 regional headquarters 5 R&D centers 8 manufacturing plants 39 local subsidiaries

Number of Selling Countries

Approximately 160 countries