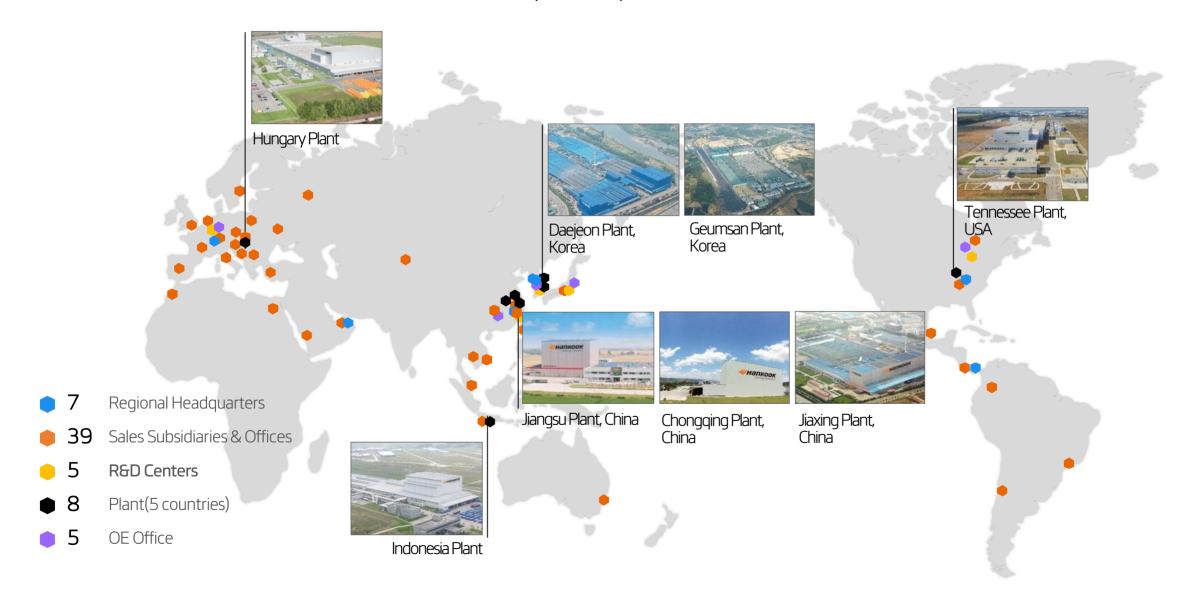

(USD 6.9 Billion)

**Production Capacity** 

100 million units

Global Corporate Organization

7 regional headquarters 5 R&D centers 8 manufacturing plants 39 local subsidiaries

Number of Selling Countries

Approximately 160 countries

# Production capacity of **100 million units**